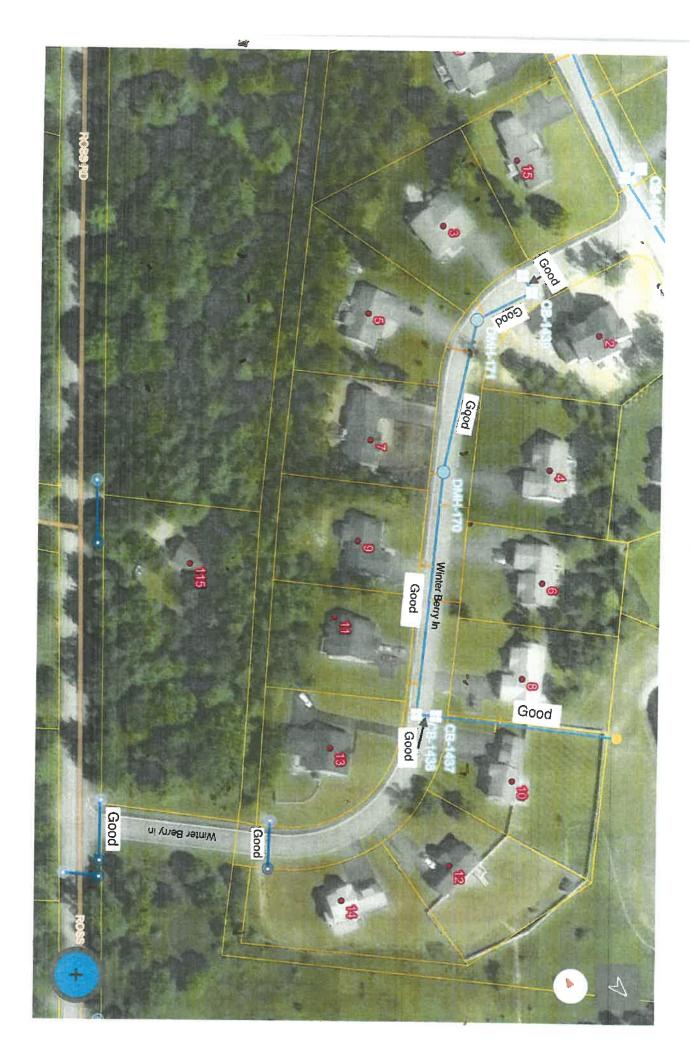

Shall the Town consider a request from Mezoian Development, LLC, to accept title and to accept and establish as town ways those developed portions of Summer Long Drive and Winter Berry Lane together with any storm water runoff systems located within the right of way of said Summer Long Drive and Winter Berry Lane, fire hydrants, street signs, drainage easement areas and sewer pipes located therein or appurtenant thereto, sidewalks, trees, street lights, lighting facilities, lampposts, and all of the rights appurtenant to the foregoing, as shown on a plan entitled "Final Plan, Sumter Landing, Ross Road, Old Orchard Beach, Maine", for Mezoian Development, LLC, dated January 2020 as revised through 9/18/20, by BH2M, Inc. As described in the Warranty Deed from Mezoian Development, LLC to the Town of Old Orchard Beach, Maine, dated,

#### WARRANTY DEED

KNOW ALL PERSONS BY THESE PRESENTS, THAT MEZOIAN DEVELOPMENT, LLC a Maine limited liability company with offices in Saco, in the County of York and State of Maine, for good and valuable consideration, grants to the TOWN OF OLD ORCHARD BEACH, a municipal corporation with a mailing address of 1 Portland Avenue, Old Orchard Beach, Maine 04064, with Warranty Covenants, for highway purposes and without claim for damages, all of its right, title and interest in and to the streets and ways identified as Summer Long Drive and Winter Berry Lane described in Exhibit A annexed hereto and made a part hereof and as depicted on plan titled "Final Plan, Sumter Landing, Ross Road, Old Orchard Beach, Maine", for Mezoian Development, LLC, dated January 2020 as revised through 9/18/20, by BH2M, Inc. and recorded in the York County Registry of Deeds in Plan Book 410, Page 11, to which plan reference may be made for a more particular description of the premises hereby conveyed; together with any storm water runoff systems located within the right of way of said Summer Long Drive and Winter Berry Lane, fire hydrants, street signs, drainage easement areas and sewer pipes located therein or appurtenant thereto, sidewalks, trees, street lights, lighting facilities, lampposts, and all of the rights appurtenant to the foregoing.

WHEREAS, the subdivision project name is Sumter Landing situated in the Town of Old Orchard Beach, County of York, and State of Maine, as shown on plan titled "Final Plan, Sumter Landing, Ross Road, Old Orchard Beach, Maine", for Mezoian Development, LLC, dated January 2020 as revised through 9/18/20, by BH2M, Inc. and recorded in the York County Registry of Deeds in Plan Book 410, Page 11 (the "Project");