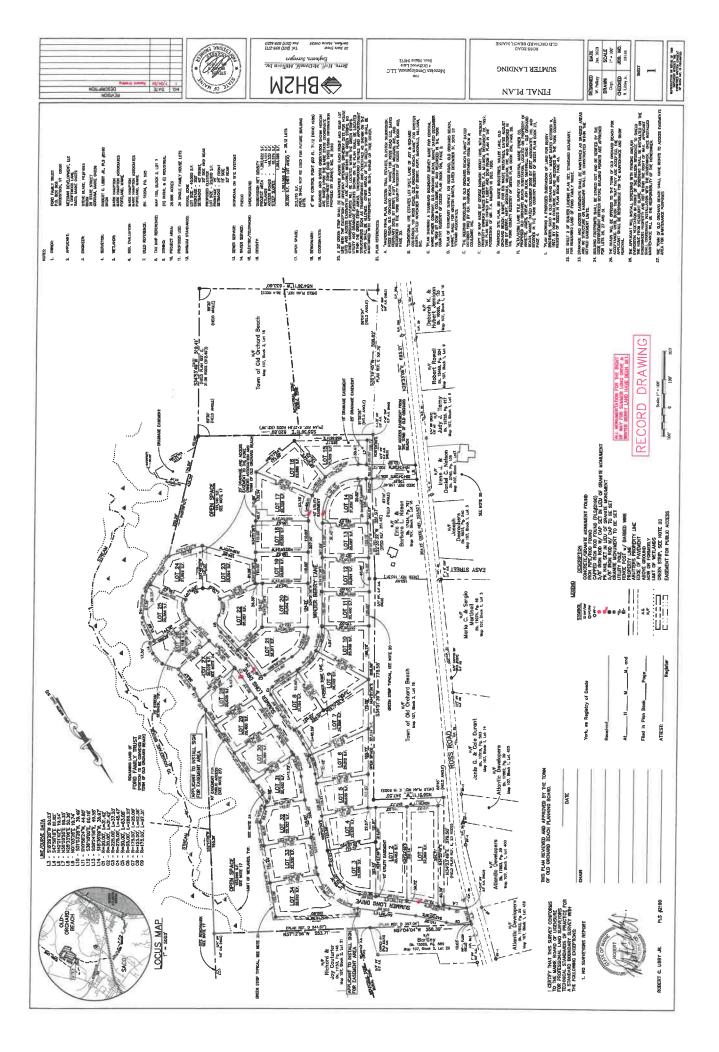

Shall the Town consider a request from Mezoian Development, LLC, to accept title and to accept and establish as town ways those developed portions of Summer Long Drive and Winter Berry Lane together with any storm water runoff systems located within the right of way of said Summer Long Drive and Winter Berry Lane, fire hydrants, street signs, drainage easement areas and sewer pipes located therein or appurtenant thereto, sidewalks, trees, street lights, lighting facilities, lampposts, and all of the rights appurtenant to the foregoing, as shown on a plan entitled "Final Plan, Sumter Landing, Ross Road, Old Orchard Beach, Maine", for Mezoian Development, LLC, dated January 2020 as revised through 9/18/20, by BH2M, Inc. As described in the Warranty Deed from Mezoian Development, LLC to the Town of Old Orchard Beach, Maine, dated,

#### WARRANTY DEED

KNOW ALL PERSONS BY THESE PRESENTS, THAT MEZOIAN DEVELOPMENT, LLC a Maine limited liability company with offices in Saco, in the County of York and State of Maine, for good and valuable consideration, grants to the TOWN OF OLD ORCHARD BEACH, a municipal corporation with a mailing address of 1 Portland Avenue, Old Orchard Beach, Maine 04064, with Warranty Covenants, for highway purposes and without claim for damages, all of its right, title and interest in and to the streets and ways identified as Summer Long Drive and Winter Berry Lane described in Exhibit A annexed hereto and made a part hereof and as depicted on plan titled "Final Plan, Sumter Landing, Ross Road, Old Orchard Beach, Maine", for Mezoian Development, LLC, dated January 2020 as revised through 9/18/20, by BH2M, Inc. and recorded in the York County Registry of Deeds in Plan Book 410, Page 11, to which plan reference may be made for a more particular description of the premises hereby conveyed; together with any storm water runoff systems located within the right of way of said Summer Long Drive and Winter Berry Lane, fire hydrants, street signs, drainage easement areas and sewer pipes located therein or appurtenant thereto, sidewalks, trees, street lights, lighting facilities, lampposts, and all of the rights appurtenant to the foregoing.

#### Parcel I – Summer Long Drive

A certain strip or parcel of land located on the easterly sideline of Ross Road, so-called, in the Town of Old Orchard Beach, County of York and State of Maine and shown as Summer Long Drive on the plan titled "Final Plan, Sumter Landing, Ross Road, Old Orchard Beach, Maine", for Mezoian Development, LLC, dated January 2020 as revised through 8/18/20, by BH2M, Inc. and recorded in the York County Registry of Deeds in Plan Book 410, Page 11; said Summer Long Drive being more particularly described as follows:

#### Parcel II - Winter Berry Lane

A certain strip or parcel of land located on the easterly sideline of Ross Road, so-called, in the Town of Old Orchard Beach, County of York and State of Maine and shown as Winter Berry Lane on the plan titled "Final Plan, Sumter Landing, Ross Road, Old Orchard Beach, Maine", for Mezoian Development, LLC, dated January 2020 as revised through 9/18/20, by BH2M, Inc. and recorded in the York County Registry of Deeds in Plan Book 410, Page 11; said Winter Berry Lane being more particularly described as follows:

(Approved PLAN - 1pg)

SUMTER LANDING

## PLAN INDEX

- FINAL PLAN

  SUBSURFAGE DISPOSAL EXETEM—
  SUBSURFAGE DISPOSAL EXETEM—
  SUBSURFAGE DISPOSAL EXETEM—
  SUMMER LONG DRIVE STA, 6-00 TO STA, 6-00
  SUMMER LONG DRIVE STA, 6-00 TO STA, 12-40
  SUMMER LONG DRIVE STA, 12-00 TO STA, 18-65.16
  WINTER BERRY LANE STA, 2-00 TO STA, 6-00
  WINTER BERRY LANE STA, 6-00
  FOND DETAILS
  FROSION CONTROL DETAILS
  STANDARD DETAILS