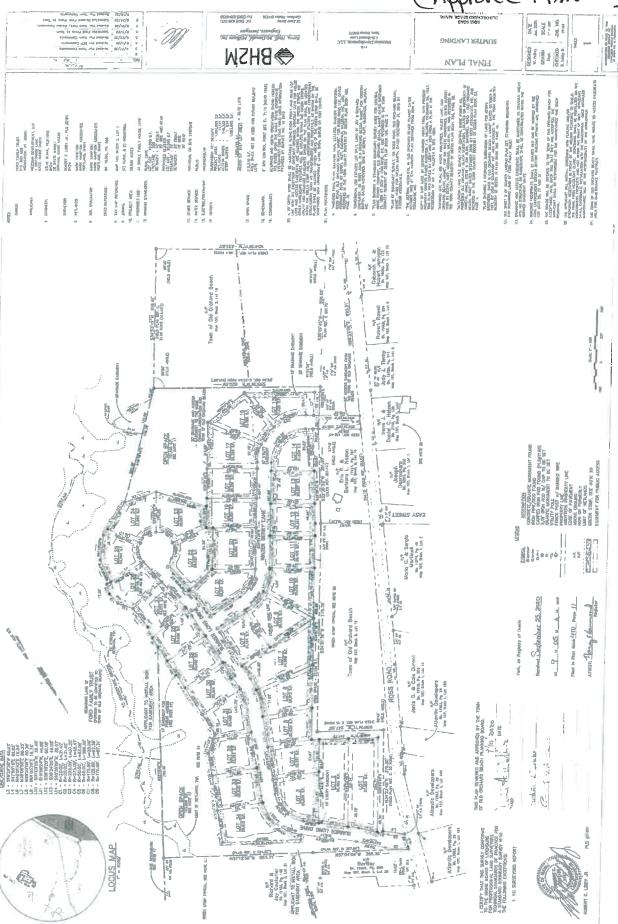

Shall the Town consider a request from Mezoian Development, LLC, to accept title and to accept and establish as town ways those developed portions of Summer Long Drive and Winter Berry Lane together with any storm water runoff systems located within the right of way of said Summer Long Drive and Winter Berry Lane, fire hydrants, street signs, drainage easement areas and sewer pipes located therein or appurtenant thereto, sidewalks, trees, street lights, lighting facilities, lampposts, and all of the rights appurtenant to the foregoing, as shown on a plan entitled "Final Plan, Sumter Landing, Ross Road, Old Orchard Beach, Maine", for Mezoian Development, LLC, dated January 2020 as revised through 9/18/20, by BH2M, Inc. As described in the Warranty Deed from Mezoian Development, LLC to the Town of Old Orchard Beach, Maine, dated,

#### WARRANTY DEED

KNOW ALL PERSONS BY THESE PRESENTS, THAT MEZOIAN DEVELOPMENT, LLC a Maine limited liability company with offices in Saco, in the County of York and State of Maine, for good and valuable consideration, grants to the TOWN OF OLD ORCHARD BEACH, a municipal corporation with a mailing address of 1 Portland Avenue, Old Orchard Beach, Maine 04064, with Warranty Covenants, for highway purposes and without claim for damages, all of its right, title and interest in and to the streets and ways identified as Summer Long Drive and Winter Berry Lane described in Exhibit A annexed hereto and made a part hereof and as depicted on plan titled "Final Plan, Sumter Landing, Ross Road, Old Orchard Beach, Maine", for Mezoian Development, LLC, dated January 2020 as revised through 9/18/20, by BH2M, Inc. and recorded in the York County Registry of Deeds in Plan Book 410, Page 11, to which plan reference may be made for a more particular description of the premises hereby conveyed; together with any storm water runoff systems located within the right of way of said Summer Long Drive and Winter Berry Lane, fire hydrants, street signs, drainage easement areas and sewer pipes located therein or appurtenant thereto, sidewalks, trees, street lights, lighting facilities, lampposts, and all of the rights appurtenant to the foregoing.

#### Parcel I – Summer Long Drive

A certain strip or parcel of land located on the easterly sideline of Ross Road, so-called, in the Town of Old Orchard Beach, County of York and State of Maine and shown as Summer Long Drive on the plan titled "Final Plan, Sumter Landing, Ross Road, Old Orchard Beach, Maine", for Mezoian Development, LLC, dated January 2020 as revised through 8/18/20, by BH2M, Inc. and recorded in the York County Registry of Deeds in Plan Book 410, Page 11; said Summer Long Drive being more particularly described as follows:

#### Parcel II - Winter Berry Lane

A certain strip or parcel of land located on the easterly sideline of Ross Road, so-called, in the Town of Old Orchard Beach, County of York and State of Maine and shown as Winter Berry Lane on the plan titled "Final Plan, Sumter Landing, Ross Road, Old Orchard Beach, Maine", for Mezoian Development, LLC, dated January 2020 as revised through 9/18/20, by BH2M, Inc. and recorded in the York County Registry of Deeds in Plan Book 410, Page 11; said Winter Berry Lane being more particularly described as follows: