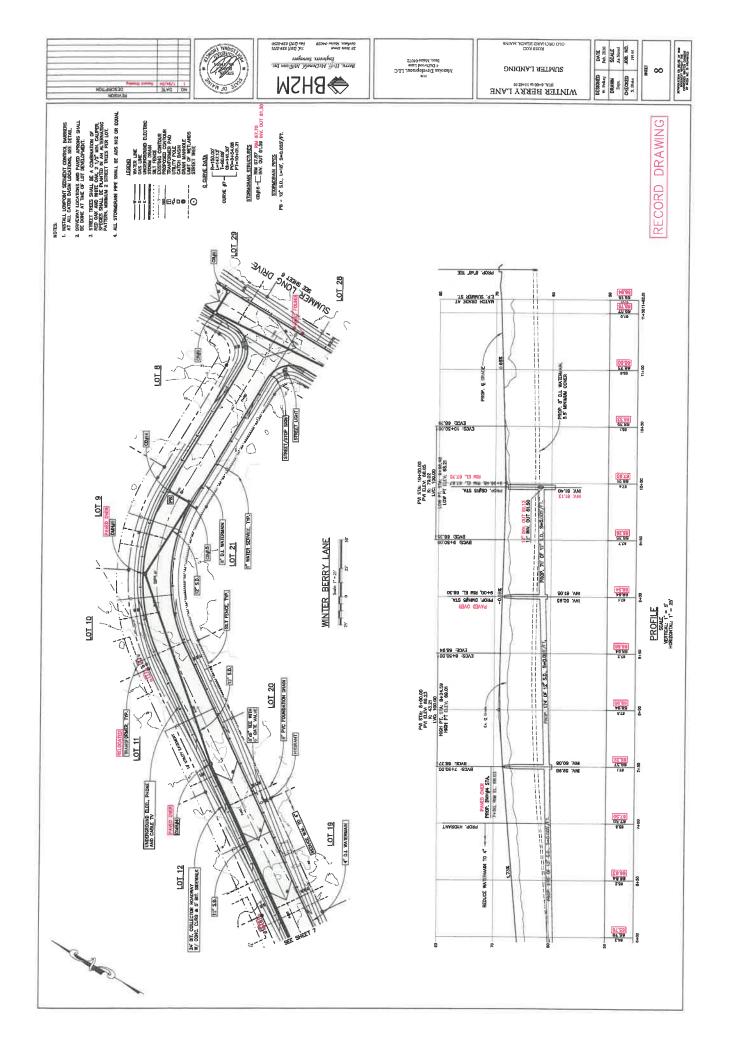

## PLAN INDEX

- FINAL PLAN

  SUBSURFAGE DISPOSAL EXETEM—
  SUBSURFAGE DISPOSAL EXETEM—
  SUBSURFAGE DISPOSAL EXETEM—
  SUMMER LONG DRIVE STA, 6-00 TO STA, 6-00
  SUMMER LONG DRIVE STA, 6-00 TO STA, 12-40
  SUMMER LONG DRIVE STA, 12-00 TO STA, 18-65.16
  WINTER BERRY LANE STA, 2-00 TO STA, 6-00
  WINTER BERRY LANE STA, 6-00
  FOND DETAILS
  FROSION CONTROL DETAILS
  STANDARD DETAILS