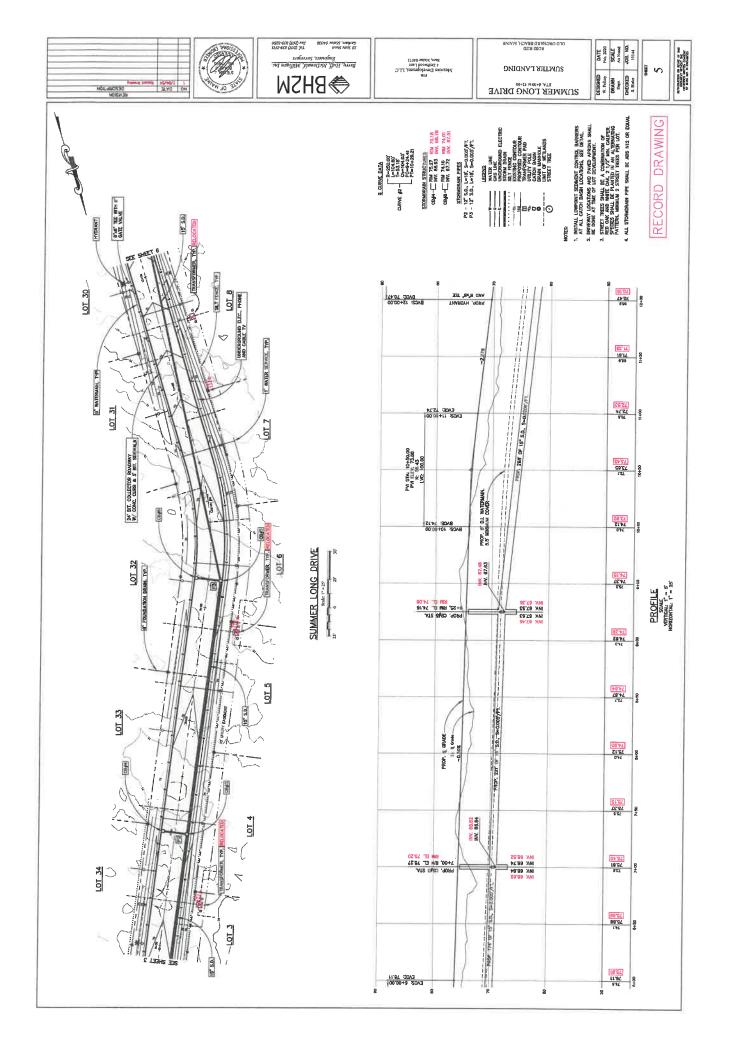

#### Parcel II - Winter Berry Lane

A certain strip or parcel of land located on the easterly sideline of Ross Road, so-called, in the Town of Old Orchard Beach, County of York and State of Maine and shown as Winter Berry Lane on the plan titled "Final Plan, Sumter Landing, Ross Road, Old Orchard Beach, Maine", for Mezoian Development, LLC, dated January 2020 as revised through 9/18/20, by BH2M, Inc. and recorded in the York County Registry of Deeds in Plan Book 410, Page 11; said Winter Berry Lane being more particularly described as follows:

thence N 28°-33'-06" E along the easterly sideline of said Ross Road a distance of 50.36 feet to the point of beginning.

The above described Winter Berry Lane contains 56,360 s.f. (1.29 acres). All bearings refer to grid north (NAD 83).