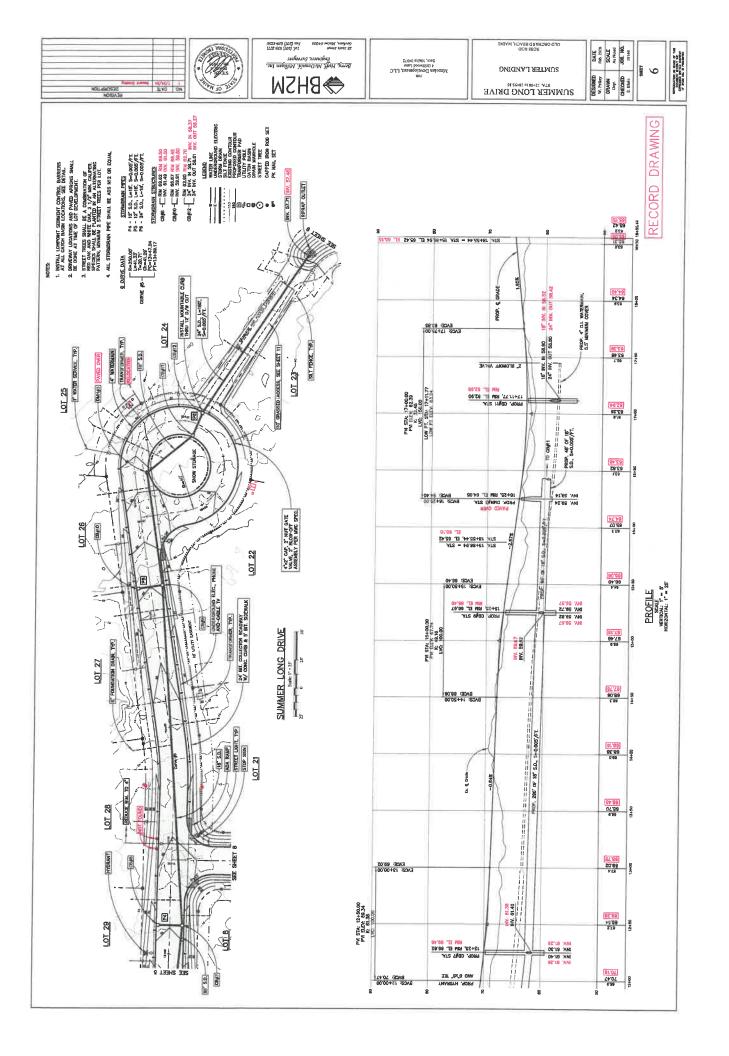

#### Parcel I – Summer Long Drive

A certain strip or parcel of land located on the easterly sideline of Ross Road, so-called, in the Town of Old Orchard Beach, County of York and State of Maine and shown as Summer Long Drive on the plan titled "Final Plan, Sumter Landing, Ross Road, Old Orchard Beach, Maine", for Mezoian Development, LLC, dated January 2020 as revised through 8/18/20, by BH2M, Inc. and recorded in the York County Registry of Deeds in Plan Book 410, Page 11; said Summer Long Drive being more particularly described as follows:

Beginning at a 1 3/4" iron pipe found on the easterly sideline of said Ross Road at the northeasterly corner of land now or formerly of the Town of Old Orchard Beach as shown on aforesaid plan;

thence N 18°-29'-20" E along the easterly sideline of said Ross Road a distance of 50.00 feet to a granite monument to be set and Open Space as shown on aforesaid plan;

thence in a general southeasterly direction along said Open Space and along a circular curve to the right (non-tangent to the last described line), circumscribed by a radius of 175.00 feet, an arc length of 87.31 feet to a granite monument to be set; said granite monument to be set being S 57°-13'-08" E a tie distance of 86.40 feet from said previous granite monument to be set;

thence S 42°-55'-38" E along said Open Space a distance of 110.58 feet to a granite monument to be set;

thence S 47°-58'-18" E along said Open Space a distance of 206.68 feet to a granite monument to be set and Lot 34 as shown on aforesaid plan;

thence in a general southerly direction along said Lot 34, along Lot 33 and along a circular curve to the right, circumscribed by a radius of 175.00 feet, an arc length of 223.11 feet to a granite monument to be set; said granite monument to be set being S 11°-26'-54" E a tie distance of 208.30 feet from said previous granite monument to be set;

thence S 25°-04'-30" W along said Lot 33, along Lot 32 and along Lot 31 a distance of 326.95 feet to a granite monument to be set;

thence in a general southerly direction along said Lot 31, along Lot 30 and along a circular curve to the left, circumscribed by a radius of 225.00 feet, an arc length of 94.31 feet to a granite monument to be set; said granite monument to be set being S 13°-03'-59" W a tie distance of 93.63 feet form said previous granite monument to be set;

thence S 01°-03'-28" W along said Lot 30, along Lot 29 and along Lot 28 a distance of 318.63 feet to a granite monument to be set;

thence in a general southerly direction along said Lot 28 and along a circular curve to the left, circumscribed by a radius of 225.00 feet, an arc length of 37.20 feet to a granite monument to be set; said granite monument to be set being S 03°-40'-44" E a tie distance of 37.16 feet from said previous granite monument to be set;

thence S 08°-24'-56" E along said Lot 28, along Lot 27 and along Lot 26 a distance of 237.77 feet to a granite monument to be set and Lot 25;

thence in a general circular direction along said Lot 25, along Lot 24, along Lot 23, along Lot 22 and along a circular curve to the right, circumscribed by a radius of 65.00 feet, an arc length of 286.20 feet to a granite monument to be set; said granite monument to be set being N 62°-16'-30" W a tie distance of 104.98 feet from said previous granite monument to be set;

thence in a general northeasterly direction along said Lot 22 and along a circular curve to the left, circumscribed by a radius of 50.00 feet, an arc length of 63.08 feet to a granite monument to be set; said granite monument to be set being N 27°-43'-30" E a tie distance of 58.98 feet from said previous granite monument set;

thence N 08°-24'-56" W along said Lot 22 and along Lot 21 a distance of 128.23 feet to a granite monument to be set;

thence in a general northerly direction along said Lot 21 and along a circular curve to the right, circumscribed by a radius of 275.00 feet, an arc length of 45.47 feet to a granite monument to be set; said granite monument to be set being N 03°-40'-44" W a tie distance of 45.42 feet from said previous granite monument to be set;

thence N 01°-03'-28" E along said Lot 21, along Winter Berry Lane, so-called, along Lot 8 and along Lot 7 a distance of 318.63 feet to a granite monument to be set;

thence in a general northerly direction along said Lot 7, along Lot 6 and along a circular curve to the right, circumscribed by a radius of 275.00 feet, an arc length of 115.28 feet to a granite monument to be set; said granite monument to be set being N 13°-03'-59" E a tie distance of 114.43 feet from said previous granite monument to be set;

thence N 25°-04'-30" E along said Lot 6, along Lot 5, along Lot 4 and along Lot 3 a distance of 326.95 feet to a granite monument to be set;

thence in a general northerly direction along said Lot 3 and along a circular curve to the left, circumscribed by a radius of 125.00 feet, an arc length of 159.36 feet to a granite monument to

be set; said granite monument to be set being N 11°-26'-54" W a tie distance of 148.79 feet from said previous granite monument to be set;

thence N 47°-58'-18" W along said Lot #3, along Lot 2 and along Lot 1 a distance of 208.88 feet to a granite monument to be set;

thence N 42°-55'-36" W along said Lot 1 and along said Open Space a distance of 112.79 feet to a granite monument to be set;

thence in a general northwesterly direction along said Open Space and along a circular curve to the left, circumscribed by a radius of 125.00 feet, an arc length of 62.36 feet to the point of beginning. Said point of beginning being N 57°-13'-08" W a tie distance of 61.72 feet from said previous granite monument set.

The above described Summer Long Drive contains 92,036 s.f. (2.11 acres). All bearings refer to grid north (NAD 83).