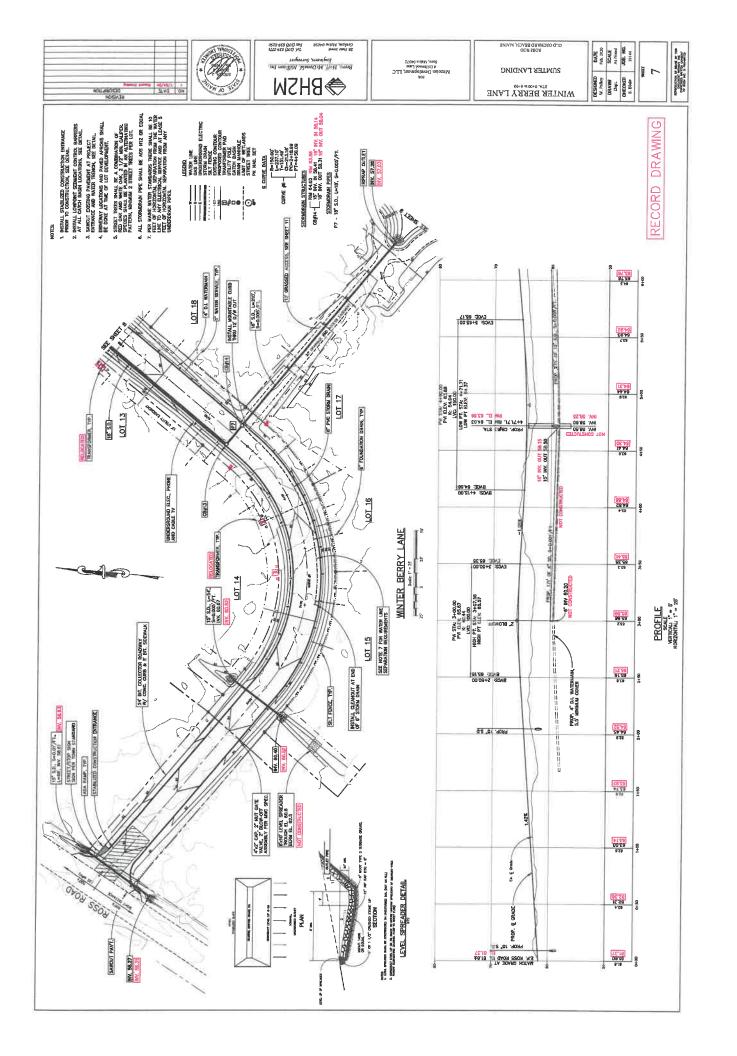

#### Parcel II - Winter Berry Lane

A certain strip or parcel of land located on the easterly sideline of Ross Road, so-called, in the Town of Old Orchard Beach, County of York and State of Maine and shown as Winter Berry Lane on the plan titled "Final Plan, Sumter Landing, Ross Road, Old Orchard Beach, Maine", for Mezoian Development, LLC, dated January 2020 as revised through 9/18/20, by BH2M, Inc. and recorded in the York County Registry of Deeds in Plan Book 410, Page 11; said Winter Berry Lane being more particularly described as follows:

Beginning at a granite monument to be set on the easterly sideline of said Ross Road at the westerly corner of land now or formerly of Eric R. & Barbara L. Nason as shown on aforesaid plan;

thence S 54°34'-28" E along the land of said Nason, along Open Space and along Lot 14 a distance of 208.75 feet to a granite monument to be set;

thence in a general easterly direction along said Lot 14 and along a circular curve to the left, circumscribed by a radius of 125.00 feet, an arc length of 197.58 feet to a granite monument to be set; said granite monument to be set being N 80°-08'34" E a tie distance of 177.65 feet from said previous granite monument to be set;

thence N 34°-51'-36" E along said Lot 14, along Lot 13, along Lot 12, along Lot 11 and along Lot 10 a distance of 397.99 feet to a granite monument to be set;

thence in a general northeasterly direction along said Lot 10, along Lot 9 and along a circular curve to the right, circumscribed by a radius of 175.00 feet, an arc length of 171.65 feet to a granite monument to be set; said granite monument to be set being N 62°-57'-32" E a tie distance of 164.85 feet from said previous granite monument to be set;

thence S 88°-56'-32" E along said Lot 9 and along Lot 8 a distance of 115.80 feet to a granite monument to be set;

thence in a general northeasterly direction along said Lot 8 and along a circular curve to the left, circumscribed by a radius of 20.00 feet, an arc length of 31.42 feet to a granite monument to be set and the westerly sideline of Summer Long Drive, so-called; said granite monument to be set being N 46°-03'-28" E a tie distance of 28.28 feet from said previous granite monument to be set;

thence S 01°-03'-28" W along the westerly sideline of said Summer Long Drive a distance of 90.00 feet to a granite monument to be set and Lot 21 as shown on aforesaid plan;

thence in a general northwesterly direction along said Lot 21 and along a circular curve to the left (non-tangent to the last described line), circumscribed by a radius of 20.00 feet, an arc length of 31.42 feet to a granite monument to be set; said granite monument to be set being N 43°-56'-32" W a tie distance of 28.28 feet from said previous granite monument to be set;

thence N 88°-56'-32" W along said Lot 21 a distance of 115.80 feet to a granite monument to be set;

thence in a general southwesterly direction along said Lot 21 and along a circular curve to the left, circumscribed by a radius of 125.00 feet, an arc length of 122.60 feet to a granite monument to be set and Lot 20; said granite monument to be set being S 62°-57'-32" W a tie distance of 117.75 feet from said previous granite monument set;

thence S 34°-51'-36" W along said Lot 20, along Lot 19, along Lot 18 and along Lot 17 a distance of 397.99 feet to a granite monument to be set;

thence in a general westerly direction along said Lot 17, along Lot 16, along Lot 15 and along a circular curve to the right, circumscribed by a radius of 175.00 feet, an arc length of 276.62 feet to a granite monument to be set; said granite monument to be set being S 80°-08'-34" W a tie distance of 248.71 feet from said previous granite monument to be set;

thence N 54°-34'-28" W along said Lot 15, along said Open Space and along land now or formerly of Town of Old Orchard Beach a distance of 202.72 feet to a granite monument to be set and the easterly sideline of said Ross Road;

thence N 28°-33'-06" E along the easterly sideline of said Ross Road a distance of 50.36 feet to the point of beginning.

The above described Winter Berry Lane contains 56,360 s.f. (1.29 acres). All bearings refer to grid north (NAD 83).