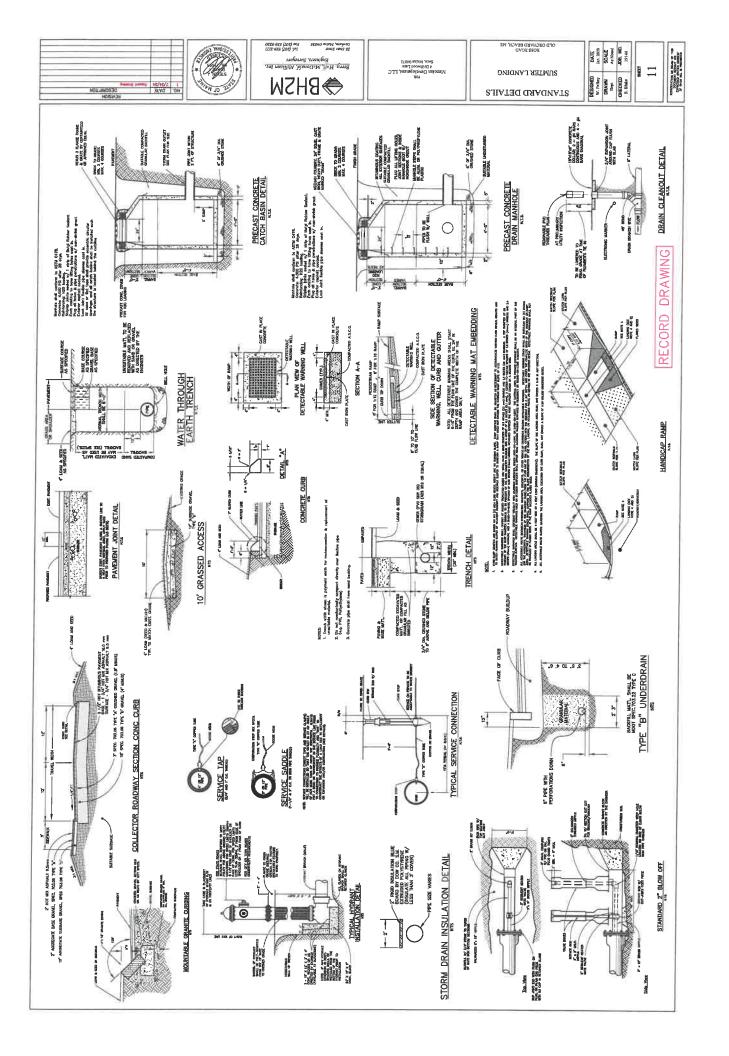

## PLAN INDEX

- FINAL PLAN

  SUBSURFAGE DISPOSAL EXETEM—
  SUBSURFAGE DISPOSAL EXETEM—
  SUBSURFAGE DISPOSAL EXETEM—
  SUMMER LONG DRIVE STA, 6-00 TO STA, 6-00
  SUMMER LONG DRIVE STA, 6-00 TO STA, 12-40
  SUMMER LONG DRIVE STA, 12-00 TO STA, 18-65.16
  WINTER BERRY LANE STA, 2-00 TO STA, 6-00
  WINTER BERRY LANE STA, 6-00
  FOND DETAILS
  FROSION CONTROL DETAILS
  STANDARD DETAILS