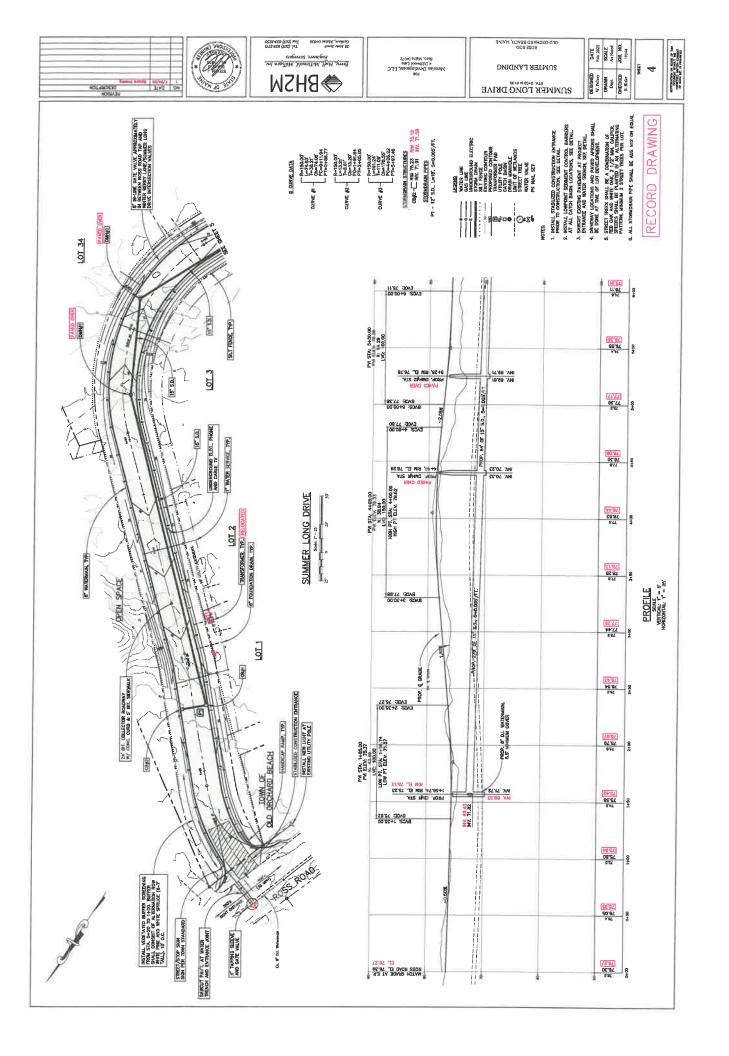

#### Parcel I – Summer Long Drive

A certain strip or parcel of land located on the easterly sideline of Ross Road, so-called, in the Town of Old Orchard Beach, County of York and State of Maine and shown as Summer Long Drive on the plan titled "Final Plan, Sumter Landing, Ross Road, Old Orchard Beach, Maine", for Mezoian Development, LLC, dated January 2020 as revised through 8/18/20, by BH2M, Inc. and recorded in the York County Registry of Deeds in Plan Book 410, Page 11; said Summer Long Drive being more particularly described as follows:

The above described Summer Long Drive contains 92,036 s.f. (2.11 acres). All bearings refer to grid north (NAD 83).