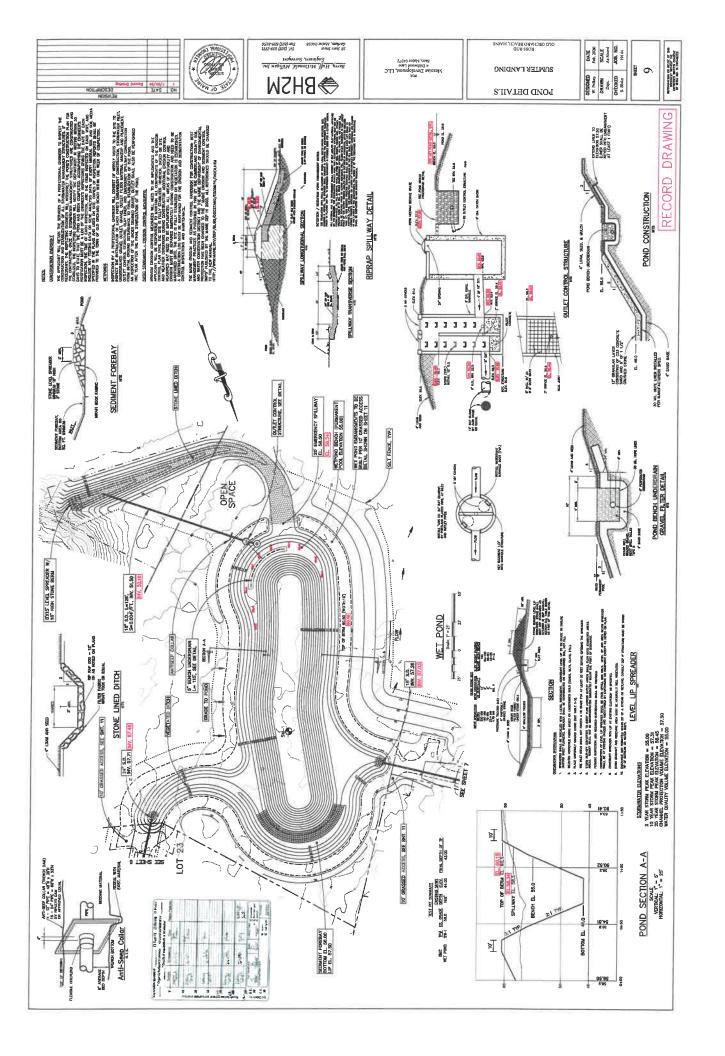

WHEREAS, the Project includes stormwater facilities infrastructure ("SWFI") owned by the Association that requires periodic maintenance; and

WHEREAS, the Town requires that annual inspections be carried out on the SWFI in accordance with the Town of Old Orchard Beach code of ordinances, the conditions of approval, and the terms, conditions, and restrictions set forth in State of Maine Department of Environmental Protection Department ("DEP") Order No. L-28570-NJ-A-N dated June 8, 2020, and recorded in said Registry in Book 18291, Page 4 (the "Order");

NOWTHEREFORE, the Parties hereby agree as follows:

- 1. The Association, for itself, and its successors and assigns, agrees to carry out the requirements of the Order and the Town of Old Orchard Beach Code of Ordinances, including, but not limited to, the following:
  - a. To prevent the buildup and storage of sediment and debris in the system, employ a qualified inspector at least once annually to inspect, clean, maintain, and repair the SWFI, which includes, to the extent they exist, detention and/or filtration basins or ponds, drainage swales, pipes and related structures;
  - b. Repair any deficiencies in SWFI noted during the annual inspection;
  - c. Allow access by Town personnel or the Town's designee for inspecting the SWFI for conformance with these requirements; and
  - d. Annually provide the Town a signed certificate of compliance.
- 2. The Association shall record this Agreement in the York County Registry of Deeds and the Agreement shall constitute a covenant running with the land.